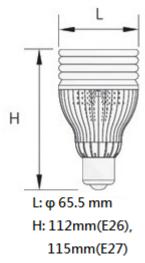

| 46V@300mA        | 33V@300mA          |
| <b>AC Input Voltage</b>       | 100V~240V        | 100V~240V          |
| Field Angle                   | 300°             | 300°               |
| <b>Color Temperature</b>      | $5500 \pm 300 K$ | $3000\pm200K$      |
| <b>Chip Lumens</b>            | 1400 ± 10%Lm     | $1050 \pm 10\%$ Lm |
| CRI                           | 70               | 80                 |
| <b>Power Factor</b>           | >0.99            | >0.99              |
| Equilibrium Temp.             | 60°C             | 60°C               |

## **Features**

- ♦ Wide Angle
- ♦ Low Light Decay
- ♦ Low Heat
- ♦ 2 Year Warranty
- ♦ Made in Taiwan

## **Applications**

- ✓ Office
- ✓ House
- ✓ Store
- ✓ Interior Space

#### > Product Picture



#### **▶** Product Dimension



Net Weight: 135g ±10%

# **➤** Lighting Diagram



# Sankou Technology Co.,LTD

TEL:+ 886-3-3620863 E-MAIL: sales@sankou.com.tw









For more information, please visit our website: www.sankou.com.tw