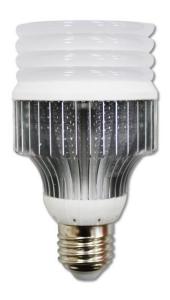

|
| <b>Output Voltage</b>         | 46V@300mA        | 33V@300mA          |
| <b>AC Input Voltage</b>       | 100V~240V        | 100V~240V          |
| Field Angle                   | 300°             | 300°               |
| <b>Color Temperature</b>      | $5500 \pm 300 K$ | $3000\pm200K$      |
| <b>Chip Lumens</b>            | 1400 ± 10%Lm     | $1050 \pm 10\%$ Lm |
| CRI                           | 70               | 80                 |
| <b>Power Factor</b>           | >0.99            | >0.99              |
| Equilibrium Temp.             | 60°C             | 60°C               |

## **Features**

- ♦ Wide Angle
- ♦ Low Light Decay
- ♦ Low Heat
- ♦ 2 Year Warranty
- ♦ Made in Taiwan

## **Applications**

- ✓ Office
- ✓ House
- ✓ Store
- ✓ Interior Space

#### > Product Picture



#### **▶** Product Dimension



Net Weight: 135g ±10%

# **➤** Lighting Diagram



# Sankou Technology Co.,LTD

TEL:+ 886-3-3620863 E-MAIL: sales@sankou.com.tw









For more information, please visit our website: www.sankou.com.tw