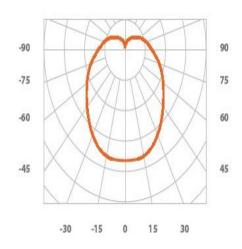

b>AC Input Voltage</b>       | 100V~240V        | 100V~240V          |
| Field Angle                   | 300°             | 300°               |
| <b>Color Temperature</b>      | $5500 \pm 300 K$ | $3000\pm200K$      |
| <b>Chip Lumens</b>            | 1400 ± 10%Lm     | $1050 \pm 10\%$ Lm |
| CRI                           | 70               | 80                 |
| <b>Power Factor</b>           | >0.99            | >0.99              |
| Equilibrium Temp.             | 60°C             | 60°C               |

## **Features**

- ♦ Wide Angle
- ♦ Low Light Decay
- ♦ Low Heat
- ♦ 2 Year Warranty
- ♦ Made in Taiwan

## **Applications**

- ✓ Office
- ✓ House
- ✓ Store
- ✓ Interior Space

#### > Product Picture



#### **▶** Product Dimension



Net Weight: 135g ±10%

# **➤** Lighting Diagram



# Sankou Technology Co.,LTD

TEL:+ 886-3-3620863 E-MAIL: sales@sankou.com.tw









For more information, please visit our website: www.sankou.com.tw